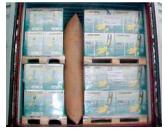

### DUNNAGE BAG

**Securing Your Cargo** 

A cushion that protects cargo from shocks and the danger of collapsing during road, rail and sea transportation. An end to heavy, bulky wood that needs to be treated for pests and an end to other hard dunnage that is difficult to fit!

Fast filling multi-use valve

- Constructed of multiple layers of high-strength Kraft paper and an inner plastic lining that protects against loss of air pressure.
- The fast filling valve can be used several times, allowing for multiple use of the bag
- Easy to use and adapt to different sizes of space