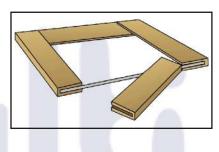

### **BOX FRAME**

Frame Pack for Standard Pallets

Multi Tech FramePack profiles are specially produced and carefully tested to withstand the highest compression and strapping strength needed for this kind of packaging.

#### Excellent for warehousing and for transport packaging

- Multi Box Frame Profile
- Stretch Film or Carton Board Box and Strapping
- Corner Cushion Optical

Packaging Profiles give stacking strength and protection for demanding condition

Packaging Profiles in combination with:

- Carton Pallets
- Wooden Pallets
- Plastic Pallets
- Other Standard Pallets

- 100% carton board
- Excellent stacking strength
- Simple assembly
- Accepted anywhere in world without treatment and restrictions