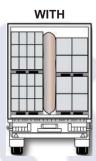

### DUNNAGE BAG

**Securing Your Cargo** 

A cushion that protects cargo from shocks and the danger of collapsing during road, rail and sea transportation. An end to heavy, bulky wood that needs to be treated for pests and an end to other hard dunnage that is difficult to fit!

Fast filling multi-use valve

- Constructed of multiple layers of high-strength Kraft paper and an inner plastic lining that protects against loss of air pressure.
- The fast filling valve can be used several times, allowing for multiple use of the bag
- Easy to use and adapt to different sizes of space