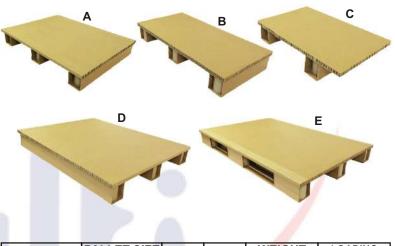

### CARTON PALLET

Flexible Deliveries for Tailor-made Pallets

Pallet solutions can be designed to fit the exact needs of your packaging. Depending on the product, handling or destination, we can recommend different options in order to optimise strength, space, material and cost expectations.

| SIZE | PALLET SIZE<br>mm | 2-WAY | 4-WAY | WEIGHT<br>KG | LOADING<br>CAPACITY KG |
|------|-------------------|-------|-------|--------------|------------------------|
| Α    | 600x800           | x     | 1     | 2~6          | 600                    |
| В    | 400x800           | x     | 14    | 1~8          | 400                    |
| C    | 400x600           | х     |       | 1~2          | 300                    |
| D    | 1200x1000         | х     | х     | 5~6          | 1300                   |
| е 🚬  | 1200x800          | х     | x     | 4~5          | 1200                   |

Loading capacity is subject to type/size of the products, way of loading, unloading and storing.

- Strong laminated carton board feet
- Suitable for heavy loads
- 100% recyclable and one material
- Light-weight
- Resistant to side impact and dragging