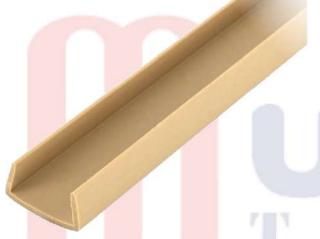

### EDGEBOARD

Protection, Stability and Staking Strength

| A mm | B mm | C mm | D mm    |
|------|------|------|---------|
| 25   | 25   |      |         |
| 35   | 35   |      |         |
| 40   | 40   |      |         |
| 45   | 45   | 2-6  | 50-6000 |
| 50   | 50   |      |         |
| 60   | 60   |      |         |
| 80   | 80   |      |         |

- Self-adhesive Add a Stick edgeboards
- Wrap-around edgeboards for round objects
- C-profiles
- Edgebaords with soft foam

The standard edgeboard is manufactured by laminating several layers of strong paperboard.