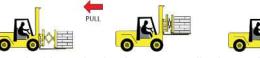

You can get a Push-Pull device from your nearest forklift truck supplier. In less than a minute, the device can be attached to a forklift and its hydraulic system. Roller Forks can be used without hydraulic system.

**Push-Pull Device** 

**Roller Forks** 

Economical, Strong and Environmental acceptable

PO Box 69849, Sharjah Tel HO: +97165360003 Tel(B2): +97165950155, Fax: +97165360033 info@multitech.ae, www.multitech.ae