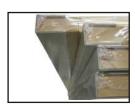

### EDGEBOARD

Protection, Stability and Staking Strength

| A mm | B mm | C mm | D mm    |
|------|------|------|---------|
| 25   | 25   |      |         |
| 35   | 35   |      |         |
| 40   | 40   |      |         |
| 45   | 45   | 2-6  | 50-6000 |
| 50   | 50   |      |         |
| 60   | 60   |      |         |
| 80   | 80   |      |         |

#### QUALITIES

Edgebaord can be delivered either in Bio or Healsealed quality. A verity of surfaces are available in brown, white and colour