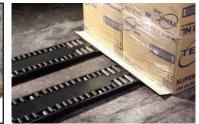

### PALLRUN

Environmentally-Friendly, Cost Effective and Versatile

Pallrun is a transport packaging element from Multi Tech. It is a 100% recyclable carton board pallet foot for replacing wooden or other kinds of palletrunners/pallets. It is a combination of compact cartonboard (U-profiles) and stabilisation elements (cores). The PallRun can also be provided with a self-adhesive surface for easier fastening.

#### EASY HANDLING

- It is possible to make any size of a pallet or directly attach the Pallrun under a box or display
- Contains no nails and produces no splinters is very user-friendly
- Pallruns are strong and resistant to humidity