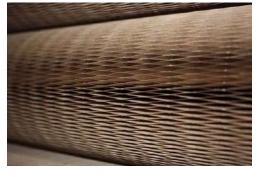

### HONEYCOMB BOARD

Light & Strong, 100% Recyclable

Multi Tech honeycomb board is a 100% recyclable carton product. Its hexagonal structure provides extraordinary strength, and makes it suitable as protection for transport packaging and also for a multitude of other applications.

Thanks to its characteristics, the honeycomb board can easily be shaped or cut, converting it into the exact elements required for its end use.