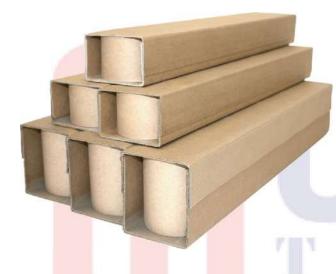

### EDGEBOARD

Protection, Stability and Staking Strength

| A mm | B mm | C mm | D mm    |
|------|------|------|---------|
| 25   | 25   |      |         |
| 35   | 35   |      |         |
| 40   | 40   |      |         |
| 45   | 45   | 2-6  | 50-6000 |
| 50   | 50   |      |         |
| 60   | 60   |      |         |
| 80   | 80   |      |         |

#### QUALITIES

Edgebaord can be delivered either in Bio or Healsealed quality. A verity of surfaces are available in brown, white and colour

- Self-adhesive Add a Stick edgeboards
- Wrap-around edgeboards for round objects
- C-profiles
- Edgebaords with soft foam

The standard edgeboard is manufactured by laminating several layers of strong paperboard.