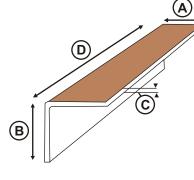

### EDGEBOARD

Protection, Stability and Staking Strength

| A mm | B mm | C mm | D mm    |
|------|------|------|---------|
| 25   | 25   |      |         |
| 35   | 35   |      |         |
| 40   | 40   |      |         |
| 45   | 45   | 2-6  | 50-6000 |
| 50   | 50   |      |         |
| 60   | 60   |      |         |
| 80   | 80   |      |         |

- Self-adhesive Add a Stick edgeboards
- Wrap-around edgeboards for round objects
- C-profiles
- Edgebaords with soft foam

The standard edgeboard is manufactured by laminating several layers of strong paperboard.