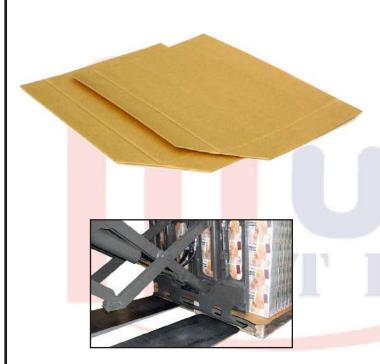

### EDGEBOARD

Protection, Stability and Staking Strength

| A mm | B mm | C mm | D mm    |
|------|------|------|---------|
| 25   | 25   |      |         |
| 35   | 35   |      |         |
| 40   | 40   |      |         |
| 45   | 45   | 2-6  | 50-6000 |
| 50   | 50   |      |         |
| 60   | 60   |      |         |
| 80   | 80   |      |         |

- Self-adhesive Add a Stick edgeboards
- Wrap-around edgeboards for round objects
- C-profiles
- Edgebaords with soft foam

The standard edgeboard is manufactured by laminating several layers of strong paperboard.

A cartonboard pallet made of PallRuns, Flatboard and edgeboards. Edgeboards gives protection against forklift forks and ensures that goods always arrive at their destination undamaged.

REDUCE REPLACE

Sustainable packaging is your contribution to the environment