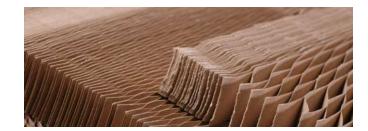

### HONEYCOMB BOARD

Light & Strong, 100% Recyclable

Multi Tech honeycomb board is a 100% recyclable carton product. Its hexagonal structure provides extraordinary strength, and makes it suitable as protection for transport packaging and also for a multitude of other applications.

Thanks to its characteristics, the honeycomb board can easily be shaped or cut, converting it into the exact elements required for its end use.