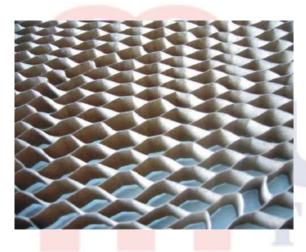

### HONEYCOMB CORE

Variety of Cell Sizes and Paper

Paper Honeycomb Core is available in the following specification

| Cell Size | Thickness | Width                        | Length |
|-----------|-----------|------------------------------|--------|
| (mm)      | (mm)      | (mm)                         | (mm)   |
| 8~25      | 10~100    | 400~1600<br>After Stretching |        |

- 100% recycled paper
- High pressure strength
- Appropriate for gluing processes with uf, pva or hotmelt glue
- Suitable as a core material between facings of softwood, hard-Board, plywood, plasterboard, chipboard, mdf, hdf, Melamine and steel
- Easily adapts to any shape
- Supplied in customer-required dimensions

- Light weight and easy to handle
- A variety of cell sizes and paper kinds to meet your needs
- Reliable performance and quality
- Environmental

Sustainable packaging is your contribution to the environment