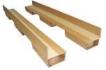

### EDGEBOARD

Protection, Stability and Staking Strength

| A mm | B mm | C mm | D mm    |
|------|------|------|---------|
| 25   | 25   |      |         |
| 35   | 35   |      |         |
| 40   | 40   |      |         |
| 45   | 45   | 2-6  | 50-6000 |
| 50   | 50   |      |         |
| 60   | 60   |      |         |
| 80   | 80   |      |         |

- Self-adhesive Add a Stick edgeboards
- Wrap-around edgeboards for round objects
- C-profiles
- Edgebaords with soft foam

The standard edgeboard is manufactured by laminating several layers of strong paperboard.