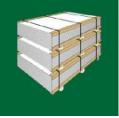

### FLATBOARD

**Divide and Protect** 

Due to it's strength, size and quality, flatboard is a product of endless possibilities. It is known to be used as

- Protection for steel rolls (strapping and corrosion)
- Between delicate surfaces
- Dividing to smaller packages
- Side and floor protection in containers and trains
- Separating aluminium profiles while processing
- Attaching plastic covers
- Strengthening packages

#### QUALITIES

- Bio/kraft 100% recyclable product
  - Kraft HS moisture resistant quality

Using flatboards in between very delicate laminate products prevents all scratches.

The flatboard can be provided in brown and white colour.

- 100% carton board
- For protection
- For separating products
- Lightweight and strong
- Ecological board alternative

Uneven walls and floors in containers and trains may cause transport damage to the loaded goods. This can be avoided by using Flatboards as side and floor protection.