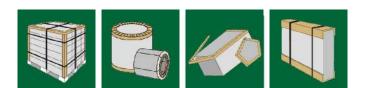

# PAPER PACKING SOLUTIONS

### EDGEBOARD

Protection, Stability and Staking Strength

| A mm | B mm | C mm | D mm    |
|------|------|------|---------|
| 25   | 25   |      |         |
| 35   | 35   |      |         |
| 40   | 40   |      |         |
| 45   | 45   | 2-6  | 50-6000 |
| 50   | 50   |      |         |
| 60   | 60   |      |         |
| 80   | 80   |      |         |

#### QUALITIES

Edgebaord can be delivered either in Bio or Healsealed quality. A verity of surfaces are available in brown, white and colour