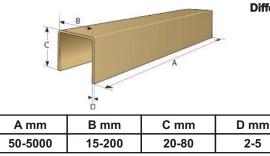

### **U-PROFILE**

**Stronger Protection with Less Material** 

Designed to protect surfaces from scratches and transport damage, without adding extra volume or weight to the load. 100 % recyclable carton board protection is an ideal green solution for multiple applications (doors, windows, table tops, panels, pipes, profiles, etc.). Printing options allow you to brand your packaging.

As the current trend in packaging is to eliminate unneccesary materials and find a green solution, through product development we are trying to help our customers reach that goal.

The U-profile is a 100% laminated carton board product designed to protect surfaces from scratches and from heavy impact. The dimensions and strength can be chosen from a wide range according to the need.