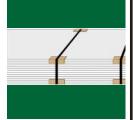

#### SELF-ADHESIVE

The use of self-adhesive edgeboard improves handling before final strapping is applied.

CUSTOM MADE **EDGE PROTECTION** 

We can customise the edge board to suit your packaging needs Customised printing available on all Veeboard Products Offset angles available