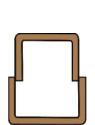

### EDGEBOARD

Protection, Stability and Staking Strength

| A mm | B mm | C mm | D mm    |
|------|------|------|---------|
| 25   | 25   |      |         |
| 35   | 35   |      |         |
| 40   | 40   |      |         |
| 45   | 45   | 2-6  | 50-6000 |
| 50   | 50   |      |         |
| 60   | 60   |      |         |
| 80   | 80   |      |         |

#### QUALITIES

Edgebaord can be delivered either in Bio or Healsealed quality. A verity of surfaces are available in brown, white and colour