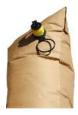

### DUNNAGE BAG

**Securing Your Cargo** 

A cushion that protects cargo from shocks and the danger of collapsing during road, rail and sea transportation. An end to heavy, bulky wood that needs to be treated for pests and an end to other hard dunnage that is difficult to fit!

Fast filling multi-use valve

- Constructed of multiple layers of high-strength Kraft paper and an inner plastic lining that protects against loss of air pressure.
- The fast filling valve can be used several times, allowing for multiple use of the bag
- Easy to use and adapt to different sizes of space