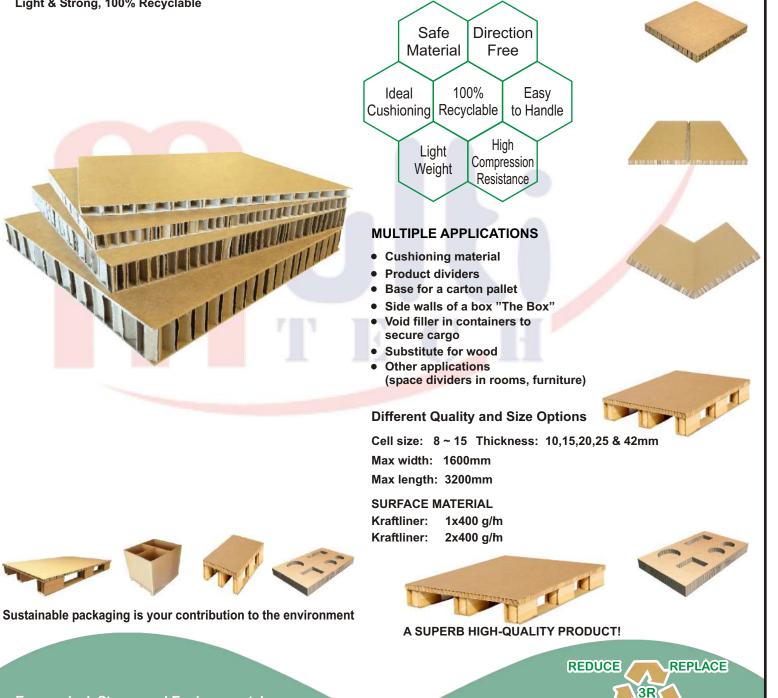

### HONEYCOMB BOARD

Light & Strong, 100% Recyclable

Multi Tech honeycomb board is a 100% recyclable carton product. Its hexagonal structure provides extraordinary strength, and makes it suitable as protection for transport packaging and also for a multitude of other applications.

Thanks to its characteristics, the honeycomb board can easily be shaped or cut, converting it into the exact elements required for its end use.

### HONEYCOMB CORE

Variety of Cell Sizes and Paper

Paper Honeycomb Core is available in the following specification

| Cell Size | Thickness | Width                        | Length |
|-----------|-----------|------------------------------|--------|
| (mm)      | (mm)      | (mm)                         | (mm)   |
| 8~25      | 10~100    | 400~1600<br>After Stretching |        |

- 100% recycled paper
- High pressure strength
- Appropriate for gluing processes with uf, pva or hotmelt glue
- Suitable as a core material between facings of softwood, hard-Board, plywood, plasterboard, chipboard, mdf, hdf, Melamine and steel
- Easily adapts to any shape
- Supplied in customer-required dimensions

- Light weight and easy to handle
- A variety of cell sizes and paper kinds to meet your needs
- Reliable performance and quality
- Environmental

Sustainable packaging is your contribution to the environment