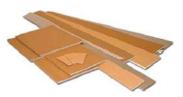

### **U-PROFILE**

**Stronger Protection with Less Material** 

Designed to protect surfaces from scratches and transport damage, without adding extra volume or weight to the load. 100 % recyclable carton board protection is an ideal green solution for multiple applications (doors, windows, table tops, panels, pipes, profiles, etc.). Printing options allow you to brand your packaging.

As the current trend in packaging is to eliminate unneccesary materials and find a green solution, through product development we are trying to help our customers reach that goal.

The U-profile is a 100% laminated carton board product designed to protect surfaces from scratches and from heavy impact. The dimensions and strength can be chosen from a wide range according to the need.