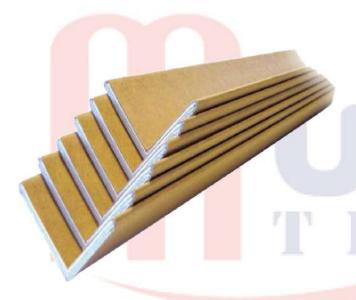

- Self-adhesive Add a Stick edgeboards
- Wrap-around edgeboards for round objects
- C-profiles
- Edgebaords with soft foam

The standard edgeboard is manufactured by laminating several layers of strong paperboard.

#### It's cheap, recyclable, easy to use yet strong.

Damage caused during transport and handling is a problem for manufacturers and distributors. This is why a number of producers and packaging experts have chosen compact edge protection as a solution.