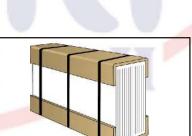

#### NEW POSSIBILITIES Edge Runner

A combination of edgeboards and PallRuns, is a new 4-way pallet alternative, it will optimise the space need; you will load more and get all the benefits of a strong sustainable packaging.

A cartonboard pallet made of PallRuns, Flatboard and edgeboards. Edgeboards gives protection against forklift forks and ensures that goods always arrive at their destination undamaged.

REDUCE REPLACE

Sustainable packaging is your contribution to the environment